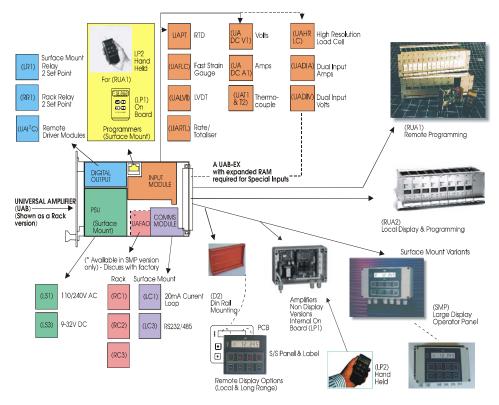

Wall, DIN Rail and Rack mounted amplifiers are available. Common process input modules are suitable for all types of mounting, as are Digital (relay), Analogue (Voltage and Current), and Communications output modules also Display and Programming types.

Certain input modules require larger than standard RAM, CPU boards and where such inputs are required the ordering system automatically creates Expanded RAM boards to enable this to be achieved.

The diagram shows the combinations and options, based for ease of explanation, upon a Rack version with the available choice of modules which can be selected.